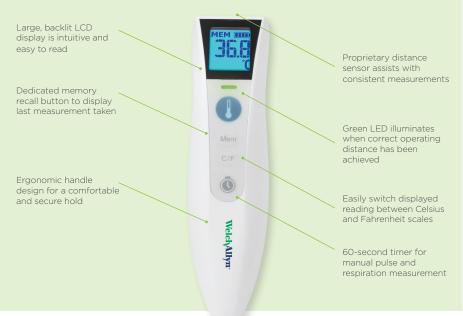

## Support a safe and comfortable patient experience

- Infrared sensor reads temperature 4-6 cm from center of forehead—no patient skin contact required
- Quickly obtain readings with minimal patient involvement to determine if a patient presents with a normal or elevated temperature
- Uses a touch free sensor head to help minimize the risk of cross-contamination

### Enhance staff productivity and satisfaction

- Measurement feedback system detects proper operating distance to help provide consistent accuracy
- · Device head does not require cleaning between each patient to help save time and cost
- Features to help enhance workflow include: pulse timer, temperature memory recall button and a backlit display