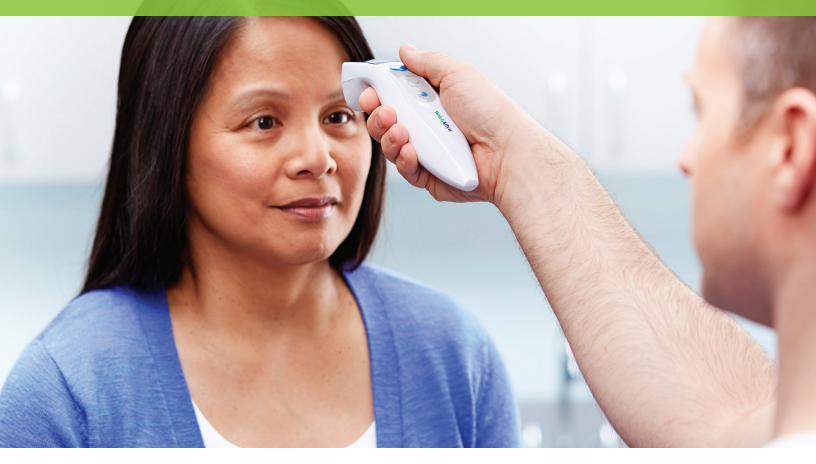

# CareTemp® Touch Free Thermometer

A quick and convenient way to screen patient temperatures without contact

In fast-paced environments where speed and efficiency matter, the CareTemp Touch Free Thermometer is a valuable screening tool for many clinical settings.

## Support a safe and comfortable patient experience

- Infrared sensor reads temperature 4-6 cm from center of forehead—no patient skin contact required
- Quickly obtain readings with minimal patient involvement to determine if a patient presents with a normal or elevated temperature
- Uses a touch free sensor head to help minimize the risk of cross-contamination